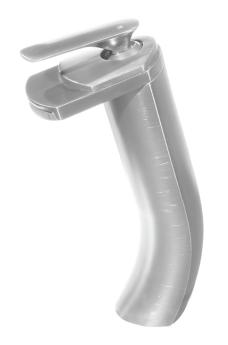

## GF-057BN CASCADE Waterfall Vessel Faucet

| Requested By.:     |  |
|--------------------|--|
|                    |  |
| Specific Features: |  |

#### STANDARD SPECIFICATIONS:

- Brushed nickel finish
- Single handle control
- Solid brass construction
- High pressure ceramic cartridge
- Single hole deck mount installation
- 1.5-inch diameter hole required
- cUPC and AB1953 low lead compliant
- ASME A112.18.1-1-2011/CSA B125.1-11
- NSF 61 and NSF 372 certified
- Watersavers available