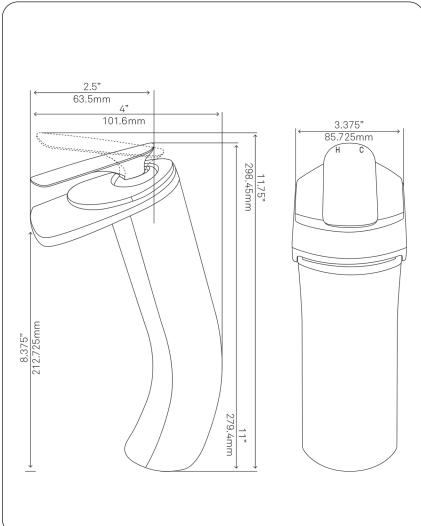

## GF-057BN CASCADE Waterfall Vessel Faucet

| Requested By.:     |  |
|--------------------|--|
|                    |  |
| Specific Features: |  |

#### STANDARD SPECIFICATIONS:

- Brushed nickel finish
- Single handle control
- Solid brass construction
- High pressure ceramic cartridge
- Single hole deck mount installation
- 1.5-inch diameter hole required
- cUPC and AB1953 low lead compliant
- ASME A112.18.1-1-2011/CSA B125.1-11
- NSF 61 and NSF 372 certified
- Watersavers available